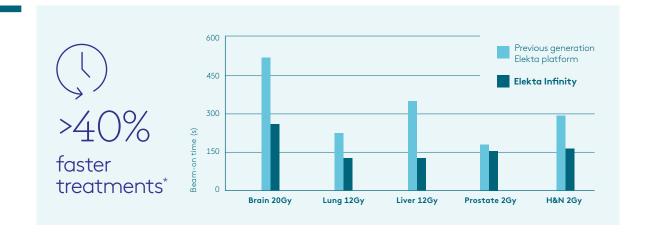

#### Work effectively, increase throughput.

- Infinity provides the unique combination of rapid leaf speed and High Dose Rate Mode
- Over 40% faster treatments gives you the ability to treat more patients