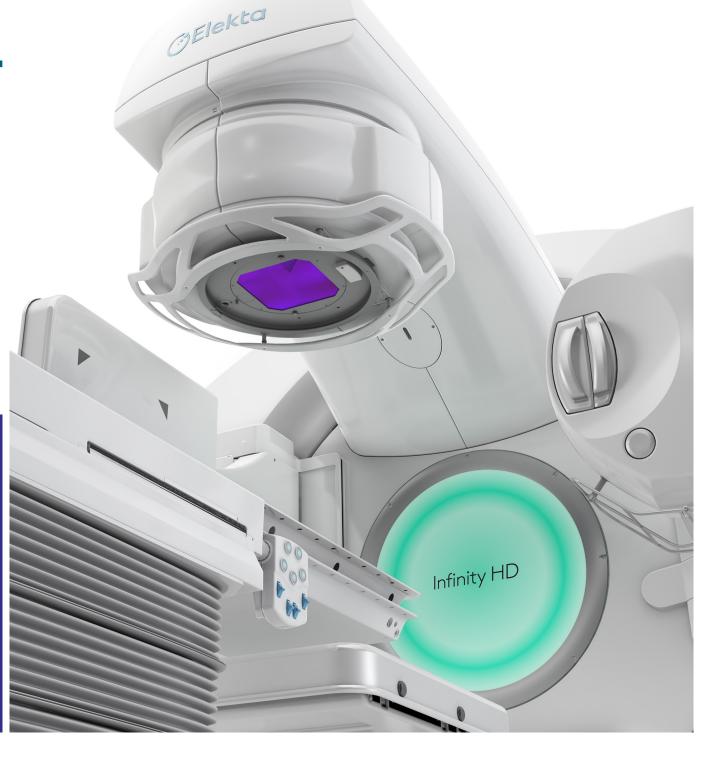

#### Full field, high definition beam shaping.

- Utilize 160 x 5 mm leaves across full 40 x 40 cm field
- 15% larger dynamic field size and fast leaf speed enable effective coverage and treatment of complex targets
- Apply fast leaf speed up to 6.5 cm/s

#### Introduce stereotactic programs.

- Advanced image guidance and delivery tools enable stereotactic programs
- Be dose confident with leading image-guided technology
- Start stereotactic programs and offer new treatment options to patients, in addition to more common delivery techniques

**Infinity** gives you the clinical freedom to do more for your patients.