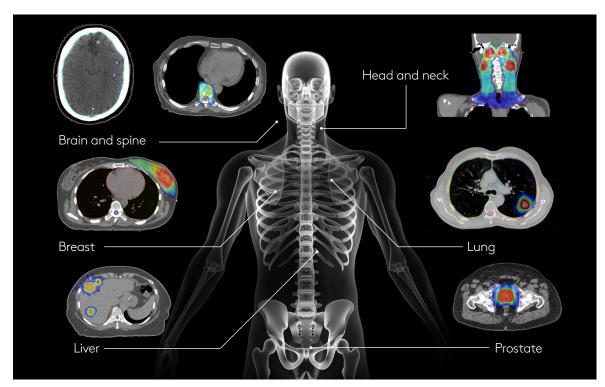

## Clinical freedom

Change is constant. Flexibility is vital. Elekta Infinity™ gives you the clinical freedom to treat a diverse range of patients with simple-to-complex radiotherapy needs—so you can optimally treat a wider range of patients.

#### Truly Multifunctional.

- Redefine flexibility with a single multifunctional platform
- Versatile platform enables clinics to expand their radiotherapy program, helping to meet and exceed clinical goals for every patient, every time
- Experience unsurpassed freedom to treat from head to toe

Unsurpassed freedom to treat a wider range of indications