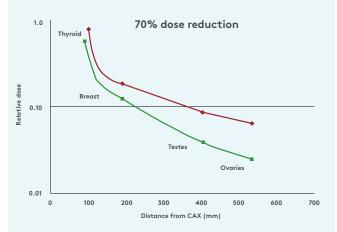

#### Reduce non-therapeutic exposure.

- Infinity offers rapid beam shaping and ultra-low transmission, reducing dose to critical structures and healthy tissue
- The combination of ultra-low MLC leakage and High Dose Rate Mode (FFF) reduces nontherapeutic body dose up to 70%\*
- Safeguard surrounding tissue with advanced image guidance tools to confidently deliver radiation only where you want it

### High dose rate mode (FFF) and Agility reduces nontherapeutic body dose

Data courtesy of Jason Cashmore as part of an intracranial case phantom study, University Hospital Birmingham NHS Foundation Trust, UK