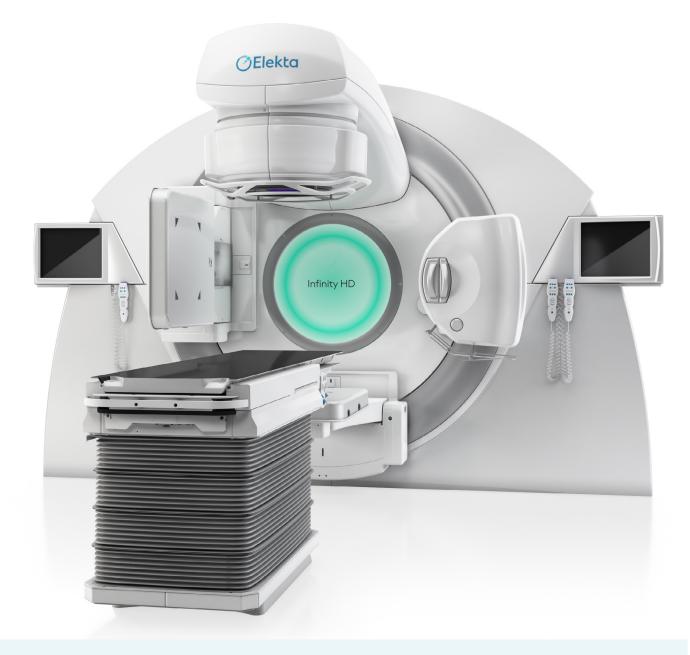

### Elekta Infinity<sup>™</sup>

Flexibility redefined, truly multifunctional

#### **Elekta Infinity**

Flexibility redefined, truly multifunctional

## Clinical freedom

Change is constant. Flexibility is vital. Elekta Infinity™ gives you the clinical freedom to treat a diverse range of patients with simple-to-complex radiotherapy needs—so you can optimally treat a wider range of patients.

#### Truly Multifunctional.

- Redefine flexibility with a single multifunctional platform
- Versatile platform enables clinics to expand their radiotherapy program, helping to meet and exceed clinical goals for every patient, every time
- Experience unsurpassed freedom to treat from head to toe

Unsurpassed freedom to treat a wider range of indications