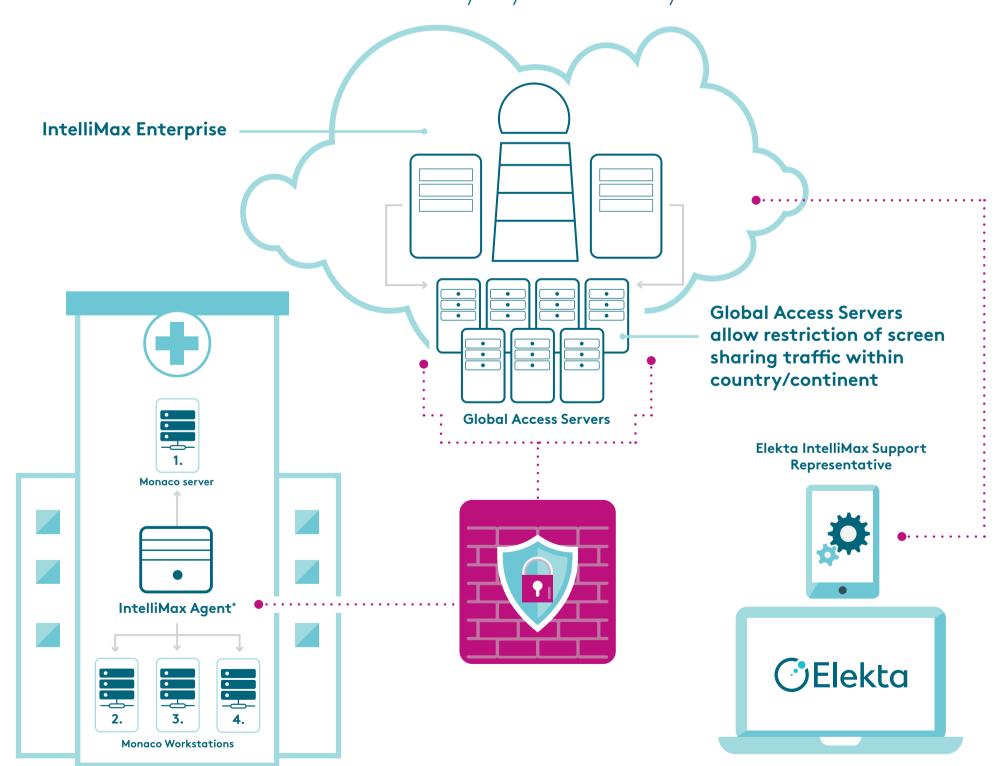

### **Support with Confidence**

- Secure, auditable remote access
- Privacy by design—no personal health information is uploaded

\*IntelliMax Agent monitors both Monaco and MOSAIQ®. Can be installed at Cloud and on-premise sites.

Connectivity and the benefits of Elekta IntelliMax® requires IntelliMax Agent with restricted internet access to be installed and permanently connected to the relevant systems within the medical facility.