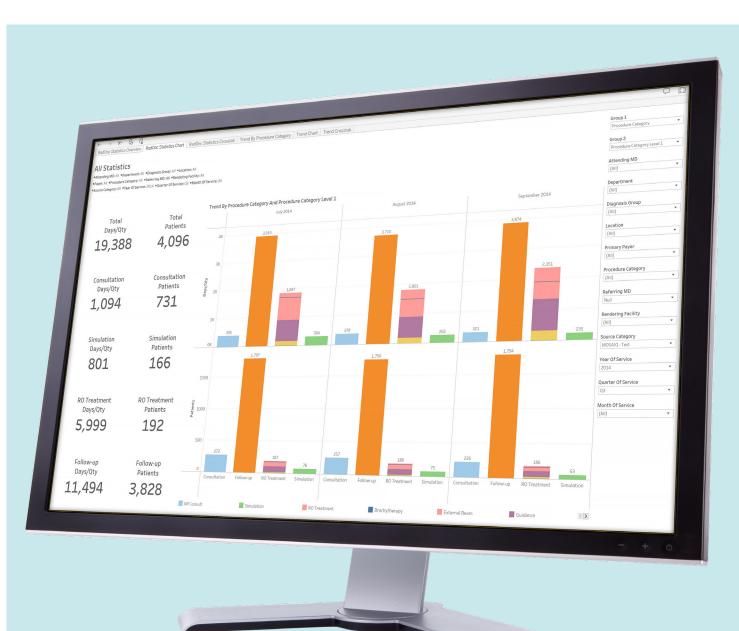

# No limit to the questions that MOSAIQ Oncology Analytics has the potential to answer

#### Financial performance management.

Answer questions such as:

- Is my clinic on track with cost containment initiatives?
- How can I prepare for value-based healthcare?
- Where can I better use my budget?

With MOSAIQ® Oncology Analytics, cancer centers can find new ways to:

- Monitor care patterns and operational trends
- Reduce costs and eliminate inefficiencies

- Identify potential quality improvements
- Manage and measure resource utilization
- Benchmark and standardize care across small and large networks
- Manage clinical trial groups and other patient populations
- Tailor patient outreach

MOSAIQ Oncology Analytics reports go beyond reporting to enable statistical analysis, forecasting and predictive modeling.