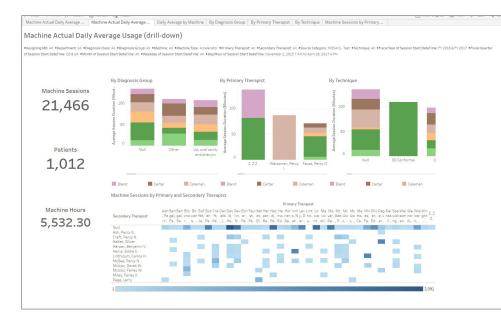

#### Operational performance management.

Answer questions such as:

- How long is it taking from patient consult to treatment?
- What do my referral patterns look like?
- Am I using resources optimally?

#### Clinical quality management.

Answer questions related to patient cancer treatment, such as:

- Are patients receiving equitable care across all of our providers, based on organizational standards?
- How many patients received chemotherapy in the last 14 days of life?

#### **Operational Performance Management**

**dashboards.** Interactive dashboards and reports provide insight into oncology department efficiency and patient demographics.

#### Clinical Quality Management dashboards.

Interactive dashboards provide metrics to measure quality of care.

**Data visualization.** Users can create custom interactive dashboards and reports through the workbook editor.