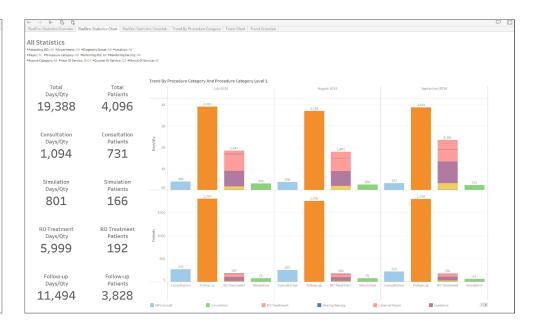

# No limit to the questions that MOSAIQ Oncology Analytics has the potential to answer

#### Financial performance management.

Answer questions such as:

- Is my clinic on track with cost containment initiatives?
- How can I prepare for value-based healthcare?
- Where can I better use my budget?

With MOSAIQ® Oncology Analytics, cancer centers can find new ways to:

- Monitor care patterns and operational trends
- Reduce costs and eliminate inefficiencies

- Identify potential quality improvements
- Manage and measure resource utilization
- Benchmark and standardize care across small and large networks
- Manage clinical trial groups and other patient populations
- Tailor patient outreach

MOSAIQ Oncology Analytics reports go beyond reporting to enable statistical analysis, forecasting and predictive modeling.